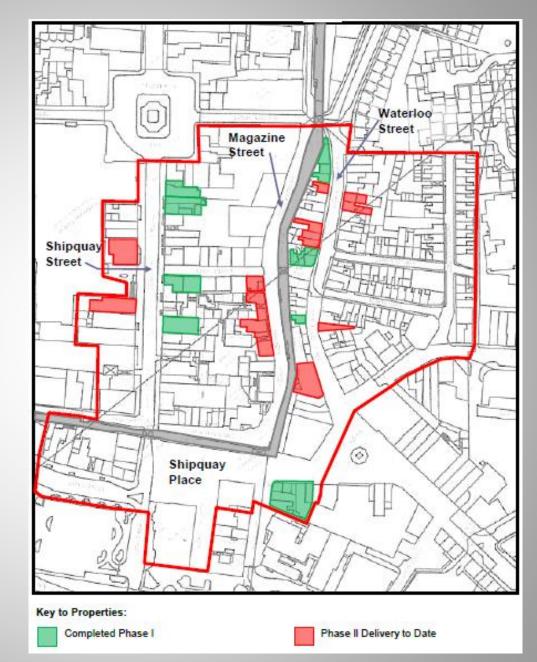

# Phase I & II Target Capital Expenditure Circa £13 Million By March 2018

# Walled City Partnership

Townscape Heritage Initiative

#### Annual General Meeting

1<sup>st</sup> December 2016





## **Phase I Delivery**

## 2002 – 2010 £4.48 million Investment in THI Area

Outputs: 19 Retail Units 22 Apartments 1,400 m<sup>2</sup> Office Accommodation





## **Phase I Delivery**

 Capital Project Costs:
 £4,479,265

 Common Fund Grant:
 £2,325,642

 Partnership Funding:
 £1,349,128

 HLF Grant:
 £976,514

HLF % Common Fund: 41.99%

2002 – 2010 £4.5 Million Investment in THI Area Core Costs DCC











# **Phase II Delivery**

## 2010 - 2016 £3.85 Million Investment in THI Area

Outputs: 13 Retail Units 25 Apartments Dance Studio Restaurant Boutique Hotel Office Accommodation





## **Phase II Delivery**

Capital Project Costs:£3,853,769Common Fund Grant:£1,613,255Partnership Funding:£779,302HLF Grant:£833,953

HLF % Common Fund: 51.66% Core Costs: DC&SDC £264,424

> Total Phase I & II Capital Investment to Date £8,330,034











Phase II Delivery Year 1 to 6 HLF Expenditure Grant Balance

|                                                          | Capital Works Budget: | Staff, OH&E,<br>Complementary<br>Initiatives Budget: |
|----------------------------------------------------------|-----------------------|------------------------------------------------------|
| Original Award                                           | £1,551,000.00         | £118,000.00                                          |
| Expenditure / awards up to 1 <sup>st</sup> December 20