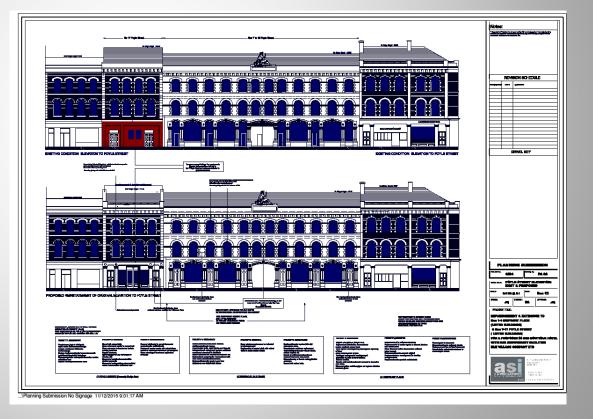

HLF % Common Fund: 45.65 % Core Costs DC&SDC

Delivering Heritage-led Regeneration

Q01 Foyle Street & Shipquay Place Applicant: G O'Doherty Elm Village Company Ltd Architect: ASI Architects