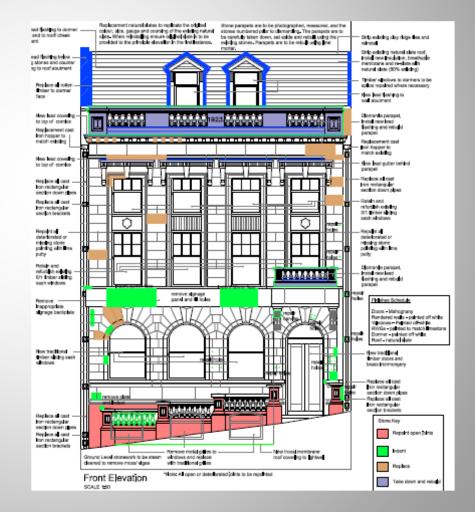

HLF % Common Fund: 45.65 % Core Costs DC&SDC

Delivering Heritage-led Regeneration

Q01 Foyle Street & Shipquay Place Applicant: G O'Doherty Elm Village Company Ltd Architect: ASI Architects