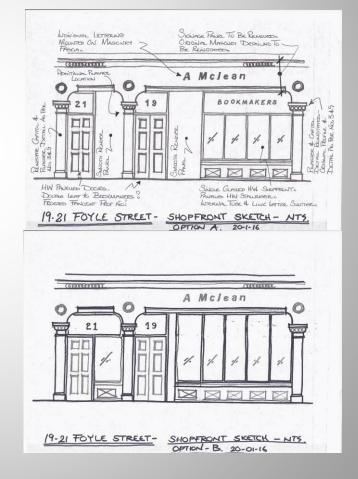

## Q12 19-21 Foyle street Applicant: McLean Bookmakers Architect: D Taggart & Associates

Delivering Heritage-led Regeneration