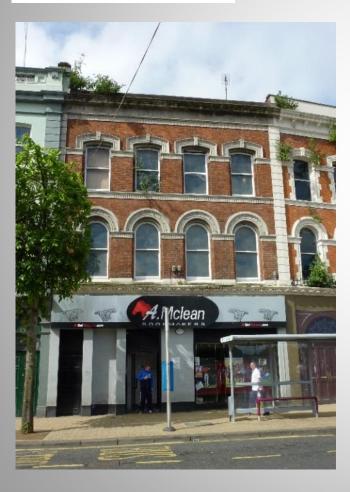

## Q12 19-21 Foyle street Applicant: McLean Bookmakers Architect: D Taggart & Associates

Delivering Heritage-led Regeneration