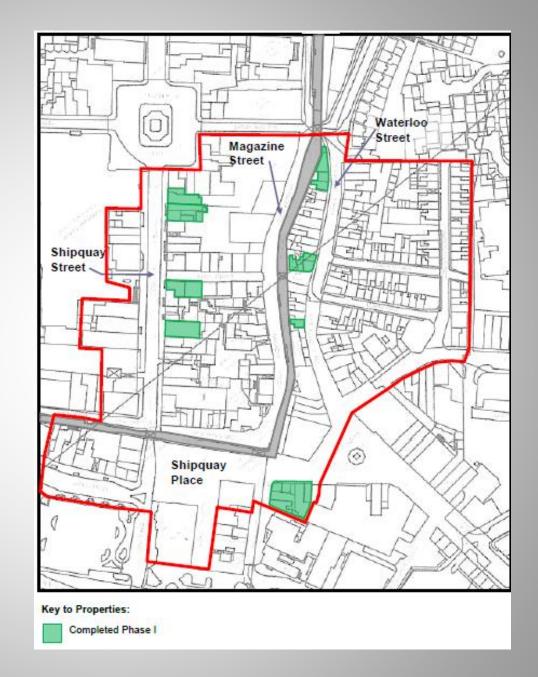

## **Phase I Delivery**

## 2002 – 2010 £4.48 million Investment in THI Area

Outputs: 19 Retail Units 22 Apartments 1,400 m<sup>2</sup> Office Accommodation

## **Phase I Delivery**

 Capital Project Costs:
 £4,479,265

 Common Fund Grant:
 £2,325,642

 Partnership Funding:
 £1,349,128

 HLF Grant:
 £976,514

HLF % Common Fund: 41.99%

2002 – 2010 £4.5 Million Investment in THI Area Core Costs DCC